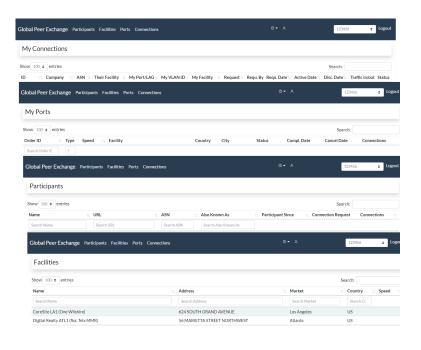

## **Peer Globally**

Once your Global Peer Connect port is provisioned, connect with any other GPE participant - anywhere in the world, and begin exchanging traffic in as little as one business day. The GPE portal at globalpeerexchange.com allows you to track and accept connection requests, manage your connections and monitor your Global Peer Connect ports, all through a simple, streamlined interface.