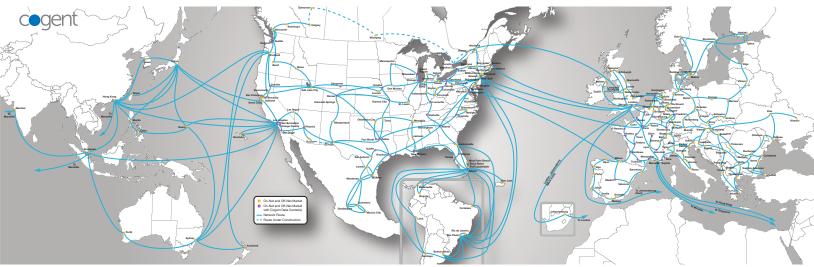

# **Connect Locally**

Obtain a Global Peer Connect port in the Cogent-Lit Data Center most conveniently located for your traffic. Delivery is available in any Cogent Lit Data Center - 78 Cogent Data Centers and over 1586 Carrier Neutral Data Centers - across 235 markets and 53 countries worldwide.

## **Service Locations and Products**

Cogent offers a wide variety of service locations, including over 1586 carrier neutral data centers and 78 Cogent Data Centers around the world. Cogent also connects the largest and most prestigious office buildings in North America.